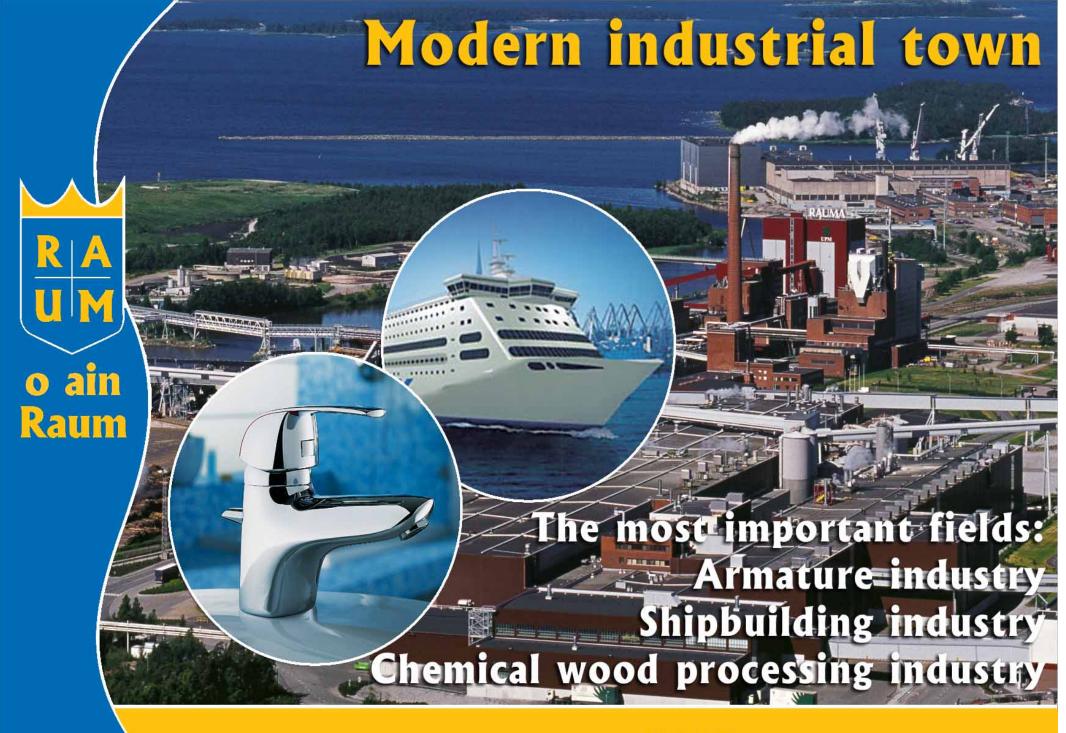

## Rauma Town Administrative Organization







Rauma town tourist office annual budget 160 000 €

2 employees + 4-5 extras in summer

- Marketing: brochyres, maps, www, fairs, work-shops etc.
- > Tourist information: face to face, by phone, by email, www
- Delivery of town guides, programs for tourist groups
- Co-operation with restaurans, hotels, museums and other attractions in Rauma
- Official tourism statistics & figures
- Co-operation with other towns and municipalities, regional council of Satakunta, Finnish Tourist Board etc













- Founded in 1442 (Finland's third oldest town)
- Population 39 700
- Land area 495 km2
- Water area 626 km2
- Distances by road:
  Helsinki 240 km
  Tampere 140 km
  Turku 90 km
  Pori 50 km