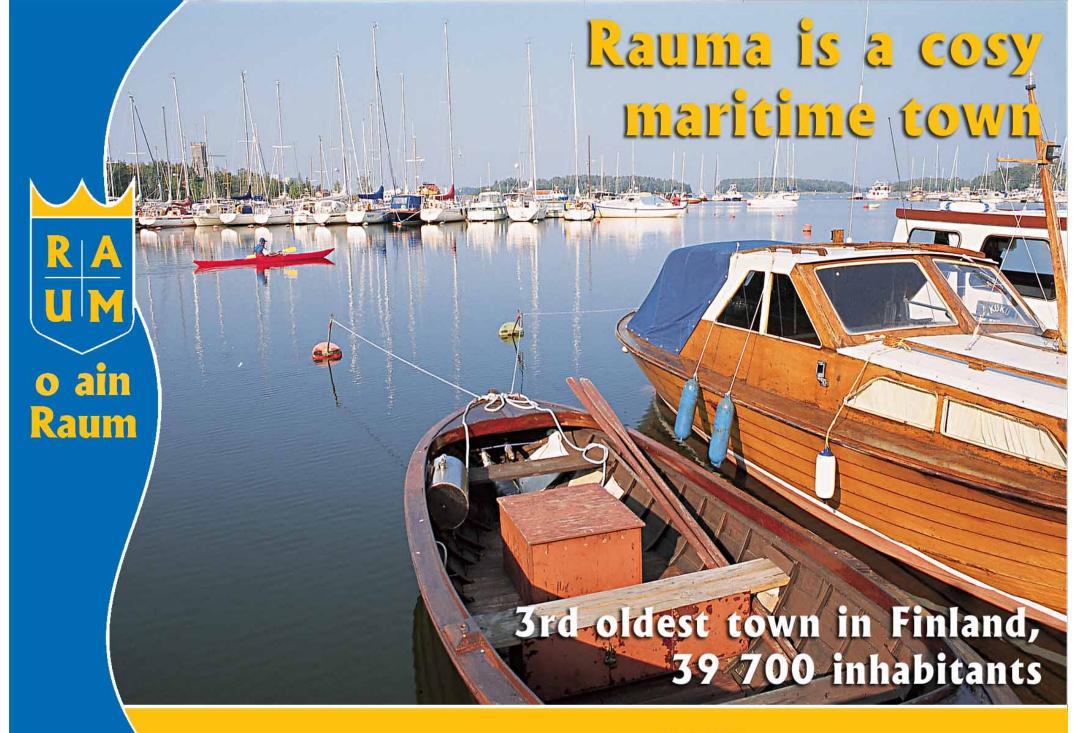

- Founded in 1442 (Finland's third oldest town)
- Population 39 700
- Land area 495 km2
- Water area 626 km2
- Distances by road:
  Helsinki 240 km
  Tampere 140 km
  Turku 90 km
  Pori 50 km