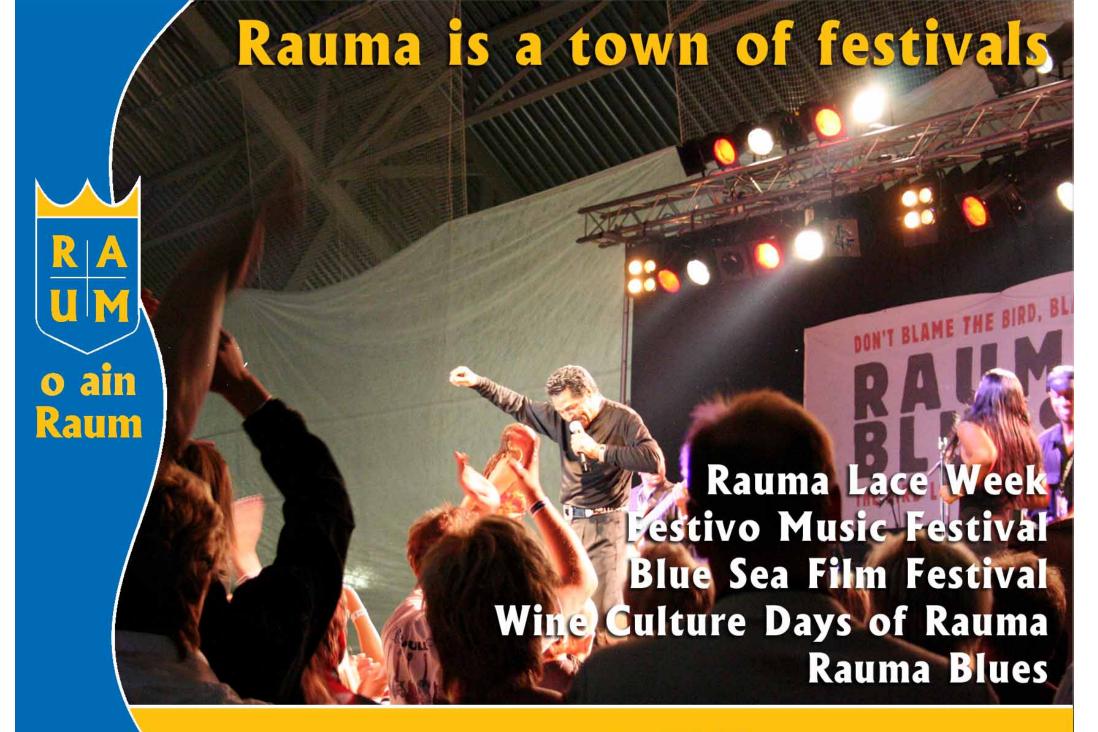

## Rauma Town Administrative Organization







Rauma town tourist office annual budget 160 000 €

2 employees + 4-5 extras in summer

- Marketing: brochyres, maps, www, fairs, work-shops etc.
- > Tourist information: face to face, by phone, by email, www
- Delivery of town guides, programs for tourist groups
- Co-operation with restaurans, hotels, museums and other attractions in Rauma
- Official tourism statistics & figures
- Co-operation with other towns and municipalities, regional council of Satakunta, Finnish Tourist Board etc













- Founded in 1442 (Finland's third oldest town)
- Population 39 700
- Land area 495 km2
- Water area 626 km2
- Distances by road:
  Helsinki 240 km
  Tampere 140 km
  Turku 90 km
  Pori 50 km