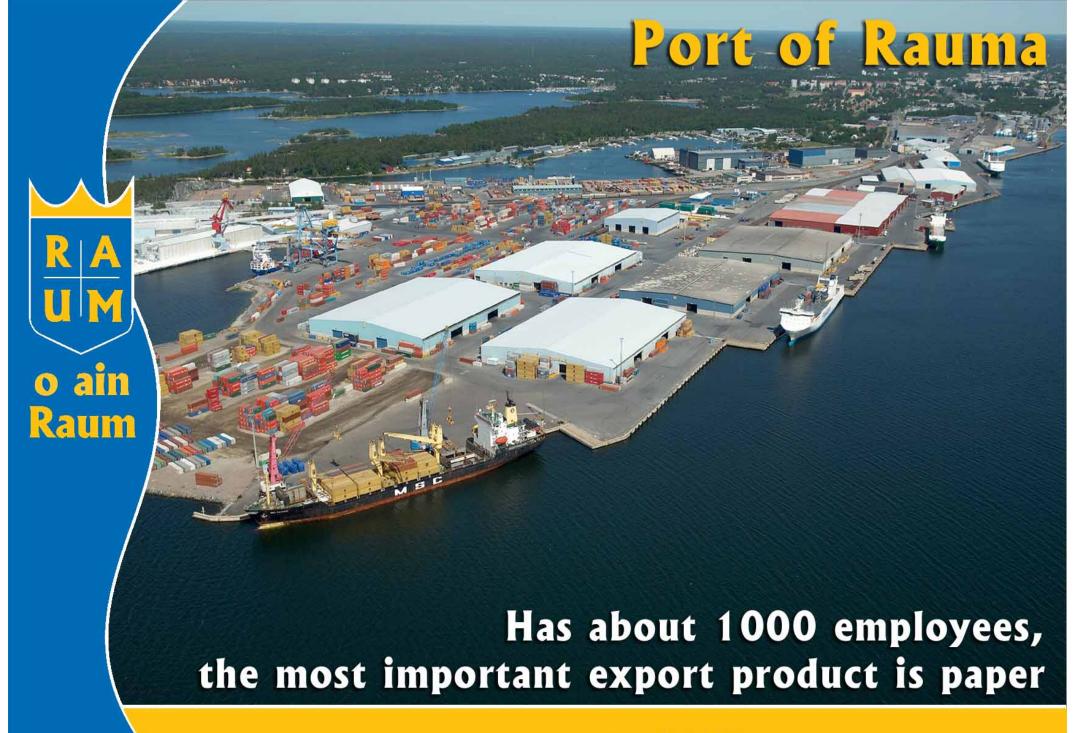

## Rauma Town Administrative Organization







Rauma town tourist office annual budget 160 000 €

2 employees + 4-5 extras in summer

- Marketing: brochyres, maps, www, fairs, work-shops etc.
- > Tourist information: face to face, by phone, by email, www
- Delivery of town guides, programs for tourist groups
- Co-operation with restaurans, hotels, museums and other attractions in Rauma
- Official tourism statistics & figures
- Co-operation with other towns and municipalities, regional council of Satakunta, Finnish Tourist Board etc













- Founded in 1442 (Finland's third oldest town)
- Population 39 700
- Land area 495 km2
- Water area 626 km2
- Distances by road:
  Helsinki 240 km
  Tampere 140 km
  Turku 90 km
  Pori 50 km