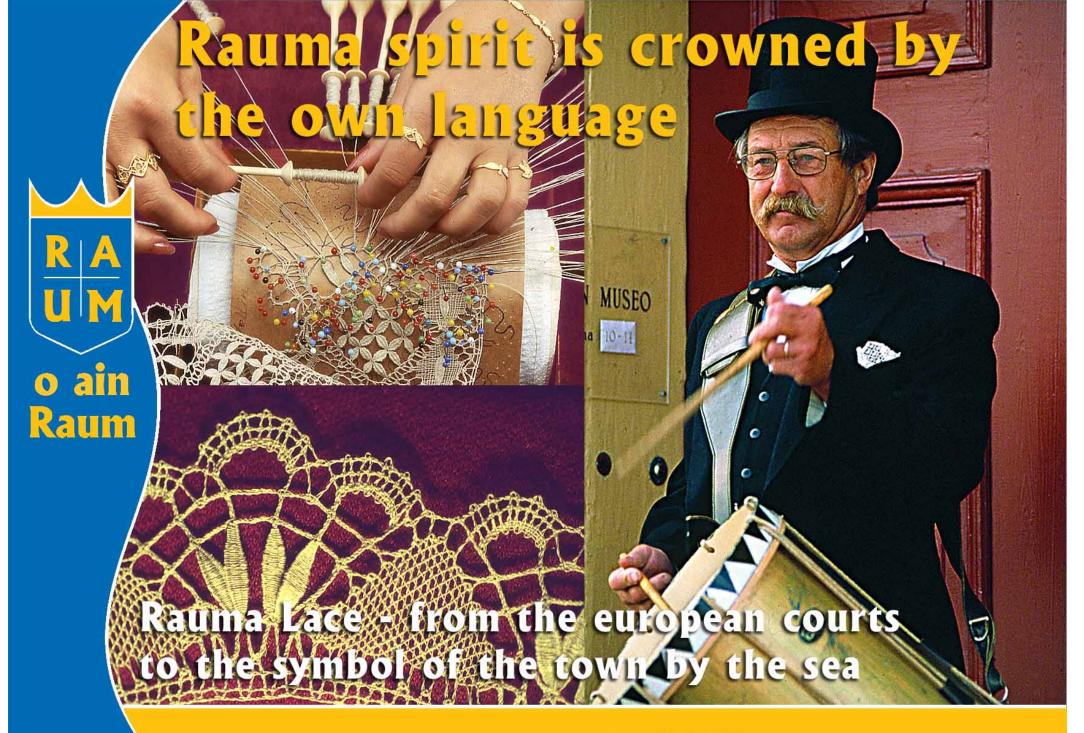

## Rauma Town Administrative Organization







Rauma town tourist office annual budget 160 000 €

2 employees + 4-5 extras in summer

- Marketing: brochyres, maps, www, fairs, work-shops etc.
- > Tourist information: face to face, by phone, by email, www
- Delivery of town guides, programs for tourist groups
- Co-operation with restaurans, hotels, museums and other attractions in Rauma
- Official tourism statistics & figures
- Co-operation with other towns and municipalities, regional council of Satakunta, Finnish Tourist Board etc













- Founded in 1442 (Finland's third oldest town)
- Population 39 700
- Land area 495 km2
- Water area 626 km2
- Distances by road:
  Helsinki 240 km
  Tampere 140 km
  Turku 90 km
  Pori 50 km