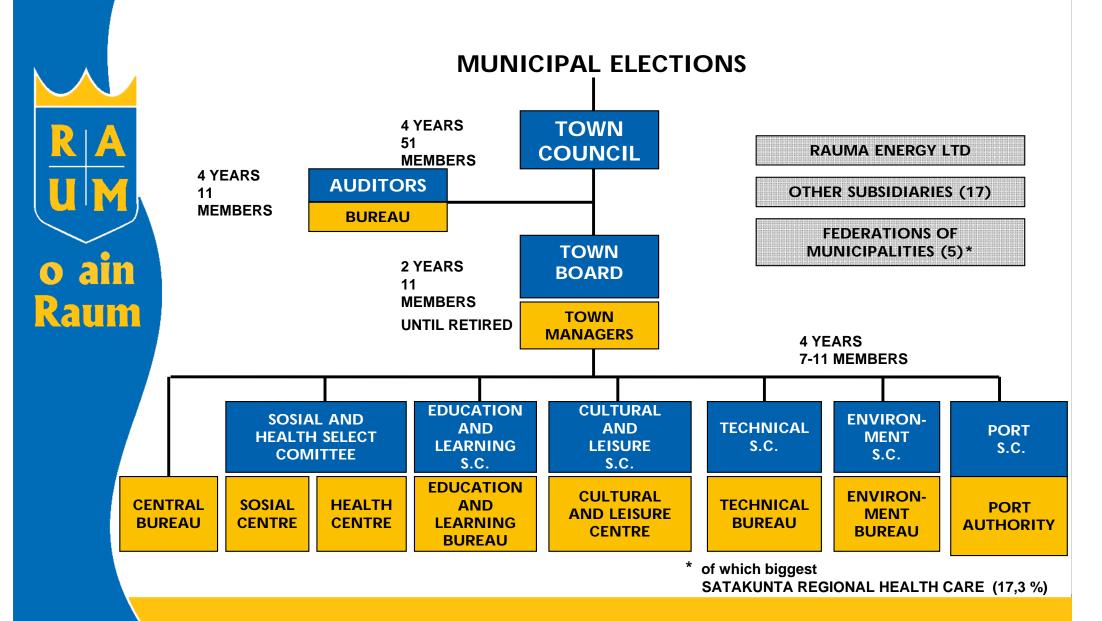

## Rauma Town Administrative Organization







Rauma town tourist office annual budget 160 000 €

2 employees + 4-5 extras in summer

- Marketing: brochyres, maps, www, fairs, work-shops etc.
- > Tourist information: face to face, by phone, by email, www
- Delivery of town guides, programs for tourist groups
- Co-operation with restaurans, hotels, museums and other attractions in Rauma
- Official tourism statistics & figures
- Co-operation with other towns and municipalities, regional council of Satakunta, Finnish Tourist Board etc













- Founded in 1442 (Finland's third oldest town)
- Population 39 700
- Land area 495 km2
- Water area 626 km2
- Distances by road:
  Helsinki 240 km
  Tampere 140 km
  Turku 90 km
  Pori 50 km