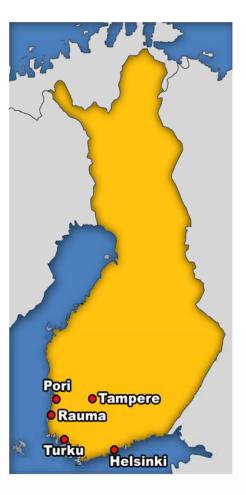

- Founded in 1442 (Finland's third oldest town)
- Population 39 700
- Land area 495 km2
- Water area 626 km2
- Distances by road:
  Helsinki 240 km
  Tampere 140 km
  Turku 90 km
  Pori 50 km