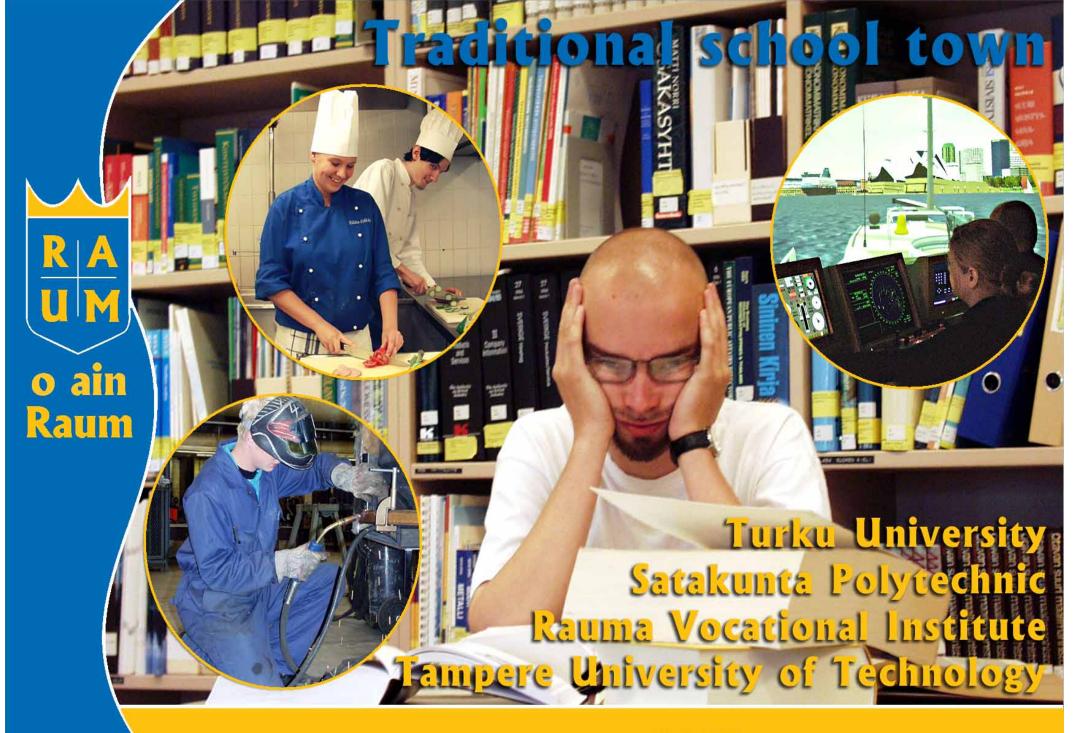

## Rauma Town Administrative Organization







Rauma town tourist office annual budget 160 000 €

2 employees + 4-5 extras in summer

- Marketing: brochyres, maps, www, fairs, work-shops etc.
- > Tourist information: face to face, by phone, by email, www
- Delivery of town guides, programs for tourist groups
- Co-operation with restaurans, hotels, museums and other attractions in Rauma
- Official tourism statistics & figures
- Co-operation with other towns and municipalities, regional council of Satakunta, Finnish Tourist Board etc













- Founded in 1442 (Finland's third oldest town)
- Population 39 700
- Land area 495 km2
- Water area 626 km2
- Distances by road:
  Helsinki 240 km
  Tampere 140 km
  Turku 90 km
  Pori 50 km