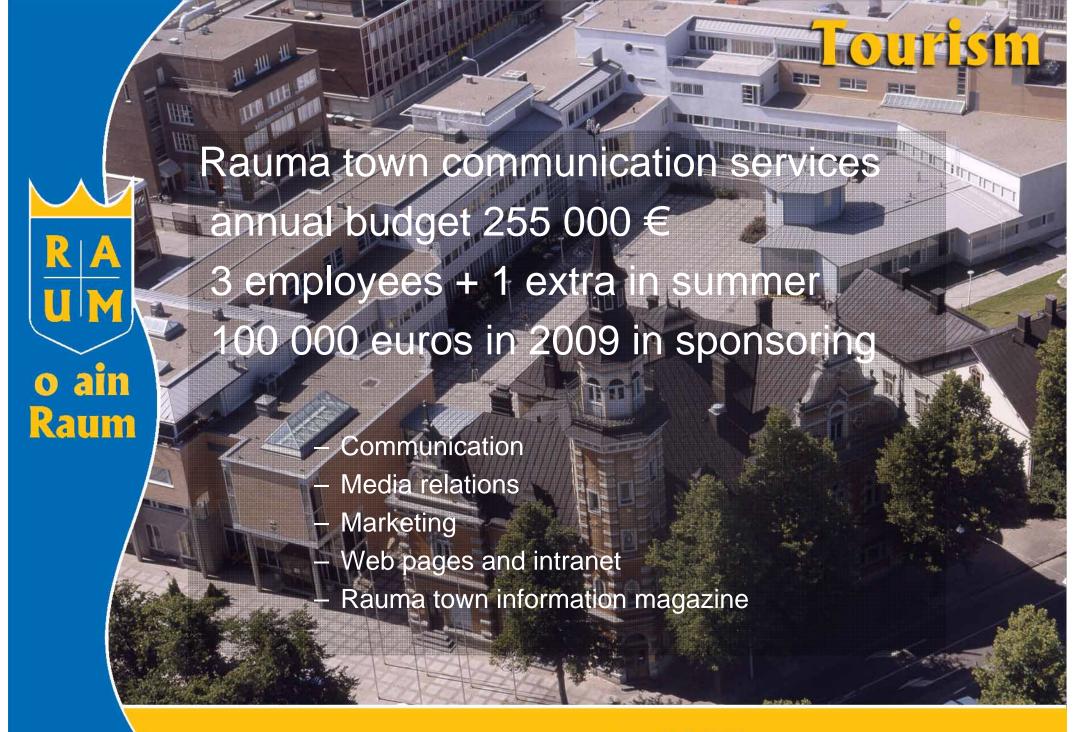

## Rauma Town Administrative Organization

Rauma town tourist office annual budget 160 000 €

2 employees + 4-5 extras in summer

- Marketing: brochyres, maps, www, fairs, work-shops etc.
- > Tourist information: face to face, by phone, by email, www
- Delivery of town guides, programs for tourist groups
- Co-operation with restaurans, hotels, museums and other attractions in Rauma
- Official tourism statistics & figures
- Co-operation with other towns and municipalities, regional council of Satakunta, Finnish Tourist Board etc