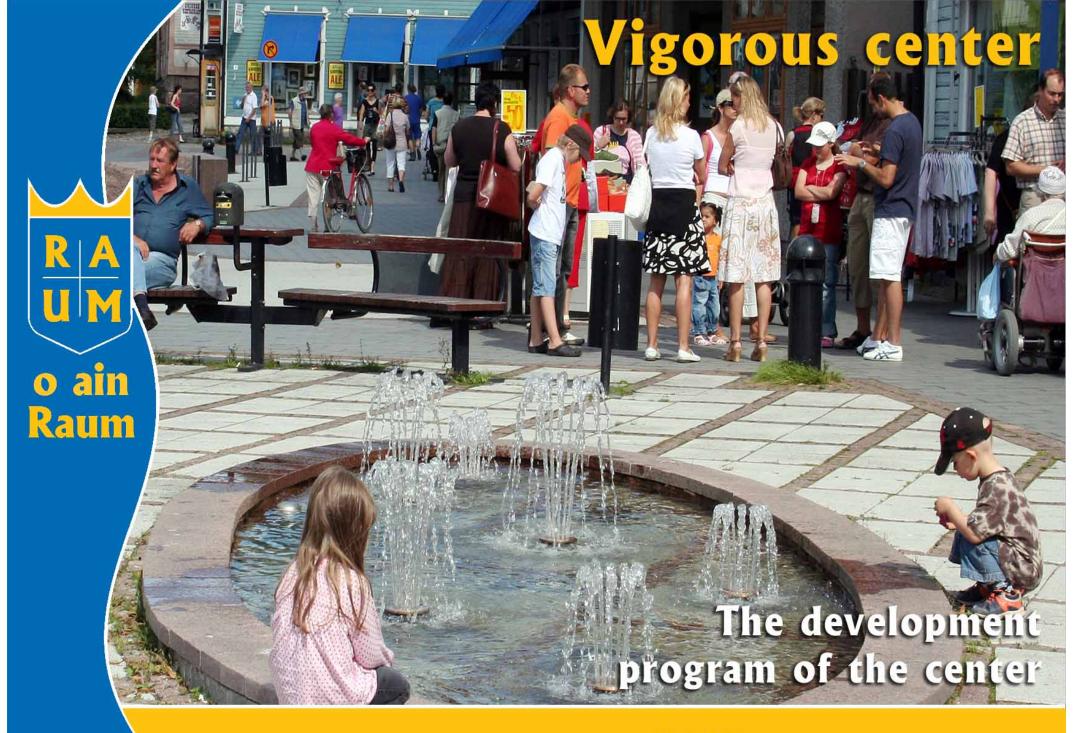

## Rauma Town Administrative Organization







Rauma town tourist office annual budget 160 000 €

2 employees + 4-5 extras in summer

- Marketing: brochyres, maps, www, fairs, work-shops etc.
- > Tourist information: face to face, by phone, by email, www
- Delivery of town guides, programs for tourist groups
- Co-operation with restaurans, hotels, museums and other attractions in Rauma
- Official tourism statistics & figures
- Co-operation with other towns and municipalities, regional council of Satakunta, Finnish Tourist Board etc













- Founded in 1442 (Finland's third oldest town)
- Population 39 700
- Land area 495 km2
- Water area 626 km2
- Distances by road:
  Helsinki 240 km
  Tampere 140 km
  Turku 90 km
  Pori 50 km