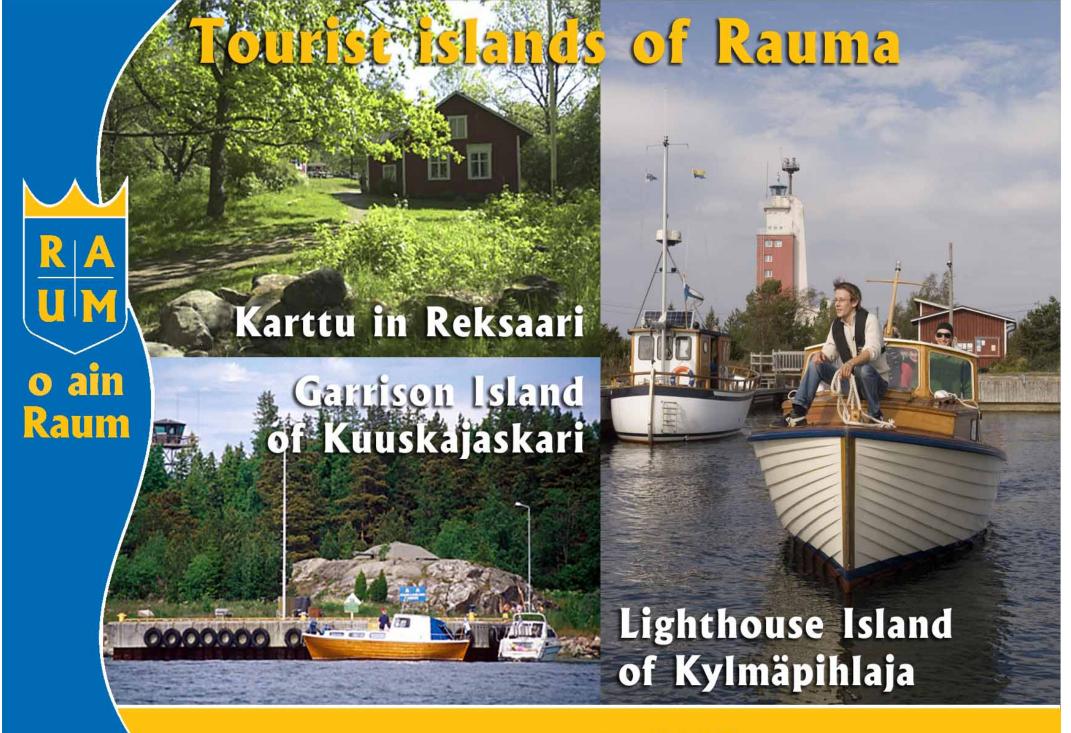

## Rauma Town Administrative Organization







Rauma town tourist office annual budget 160 000 €

2 employees + 4-5 extras in summer

- Marketing: brochyres, maps, www, fairs, work-shops etc.
- > Tourist information: face to face, by phone, by email, www
- Delivery of town guides, programs for tourist groups
- Co-operation with restaurans, hotels, museums and other attractions in Rauma
- Official tourism statistics & figures
- Co-operation with other towns and municipalities, regional council of Satakunta, Finnish Tourist Board etc













- Founded in 1442 (Finland's third oldest town)
- Population 39 700
- Land area 495 km2
- Water area 626 km2
- Distances by road:
  Helsinki 240 km
  Tampere 140 km
  Turku 90 km
  Pori 50 km